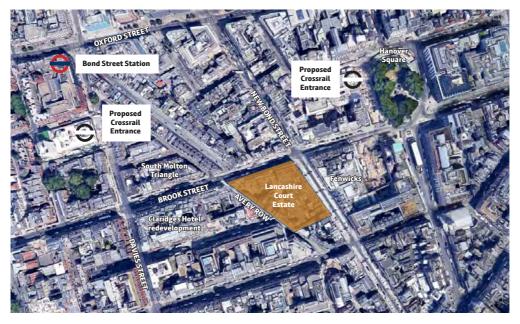

#### **LANCASHIRE COURT**

MAYFAIR

Royal London Asset Management (RLAM) has a plan to invest in and renew the Lancashire Court Estate to create a new global retail, leisure, and wellness destination in the heart of Mayfair.

With challenges facing retail it is not hard to see that without significant investment Lancashire Court could fall back. The ambition is to maintain and enhance the vibrant mixed-use character of the area by curating a mix of uses including upgraded and enhanced retail units, a wellness centre, a new hotel, new restaurant spaces and significantly improved public realm.

### **LANCASHIRE COURT**

MAYFAIR